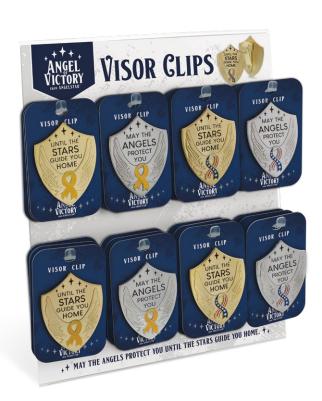

#### 48 Piece Assortment #71720

Includes 12 each of 4 styles and Display

7 98890 71720

Refill #71720R

Yellow Ribbon - Guide #71721

UNTIL THE

STARS GUIDE YOU

HOME

Stars & Stripes - Guide #71723

Yellow Ribbon - Protect #71722

Stars & Stripes - Protect #71724