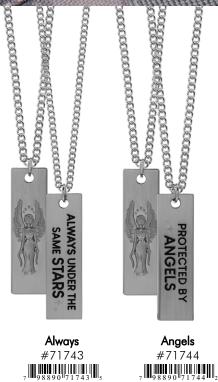

#### A. 48 Piece Assortment #71750

Includes 12 each of 4 styles 7 9 8 8 9 0 0 7 1 7 5 0 0 0 0

#### B. 48 Piece Panel Assortment #71750P

Includes 12 each of 4 styles and Plexi Display 7

Refill #71750PR

Token Side View

Yellow Ribbon - Guide #71751 

Stars & Stripes - Guide #71753 

Yellow Ribbon - Protect #71752 

Stars & Stripes - Protect #71754 7 9 8 8 9 0 7 1 7 5 4