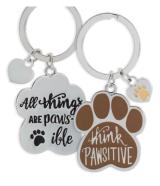

7 98890 20261

Pawsitive® Enamel Key Chains

Accented with colorful enamel and a mini-charm, these Key Chains are fun and fashionable!

No Flaws #49814 

My Dog #49815 7 0 0 0 0 0 1 0 0 1 5

My Cat #49816 

Think Pawsitive #49817 

My Kids Have Paws #49818 

— VISIT US AT OUR SHOWROOMS —

Las Vegas #C825 WORLD MARKET CENTER Atlanta
BLDG 2 #1353 AMERICASMART