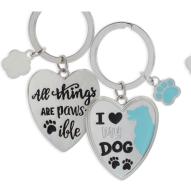

7 98890 20261

Pawsitive® Enamel Key Chains

Accented with colorful enamel and a mini-charm, these Key Chains are fun and fashionable!

No Flaws #49814 

My Dog #49815 7 0 0 0 0 0 1 0 0 1 5

My Cat #49816 

Think Pawsitive #49817 

My Kids Have Paws #49818 

— VISIT US AT OUR SHOWROOMS —

Las Vegas #C825 WORLD MARKET CENTER Atlanta
BLDG 2 #1353 AMERICASMART