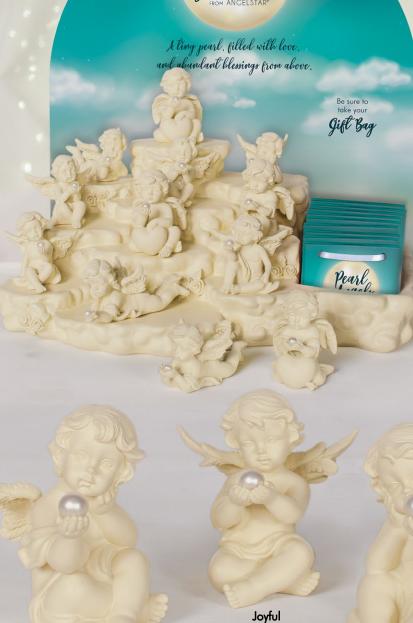

# IMPRESSIONS OF BY ANGELSTAR®

The times when you saw only one set of footprints, it was then that I carried you...

An imperfection, polished to shine, Each unique, formed with time.

A tiny pearl, filled with love, and abundant blessings from above.

Let its wisdom flow into your heart, and give you strength that won't depart.

To To

48 Piece Assortment #20260

Includes 6 each of 8 styles

Display & Gift Bags

Pearl Angel

### Figurines

Each precious Cherub holds a pearl of wisdom in its hand.

Packaging Detail

#20262

Love

#20263

Adoring

#20261