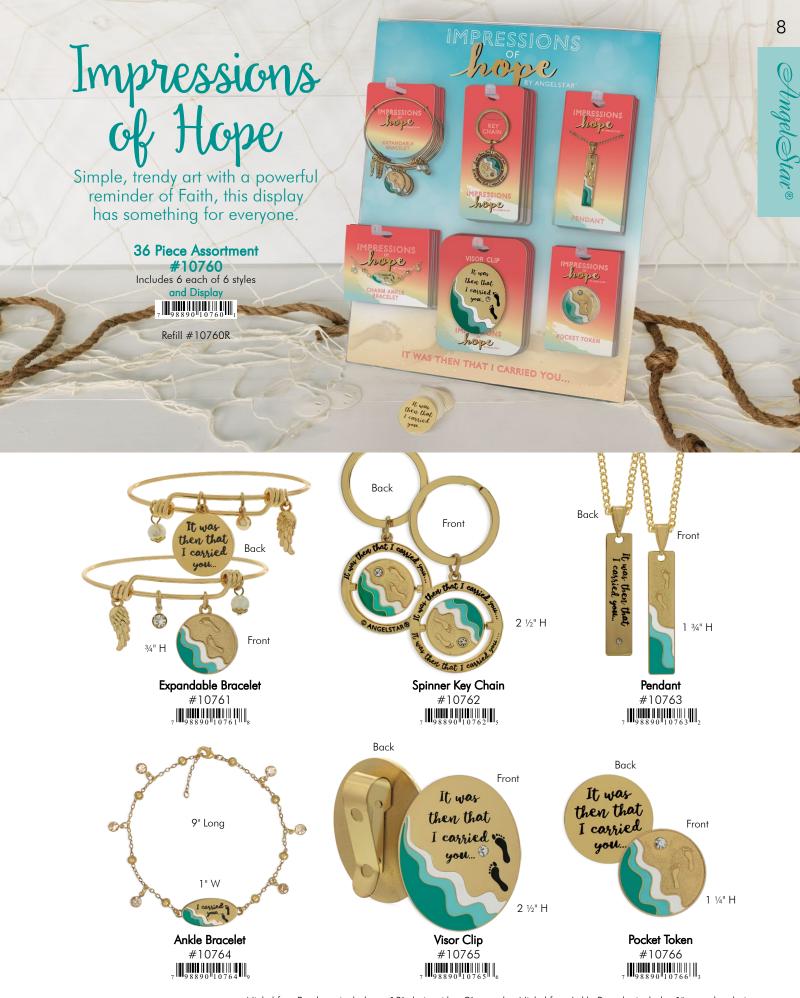

# IMPRESSIONS OF BY ANGELSTAR®

The times when you saw only one set of footprints, it was then that I carried you...

An imperfection, polished to shine, Each unique, formed with time.

A tiny pearl, filled with love, and abundant blessings from above.