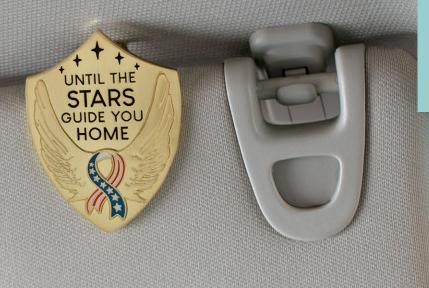

#### 48 Piece Assortment #71720

Includes 12 each of 4 styles and Display

7 98890 71720

Refill #71720R

Yellow Ribbon - Guide #71721

UNTIL THE

STARS GUIDE YOU

HOME

Stars & Stripes - Guide #71723

Yellow Ribbon - Protect #71722

Stars & Stripes - Protect #71724