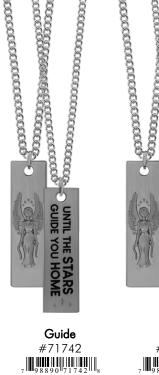

#### 48 Piece Assortment #71720

Includes 12 each of 4 styles and Display

7 98890 71720

Refill #71720R

Yellow Ribbon - Guide #71721

UNTIL THE

STARS GUIDE YOU

HOME

Stars & Stripes - Guide #71723

Yellow Ribbon - Protect #71722

Stars & Stripes - Protect #71724