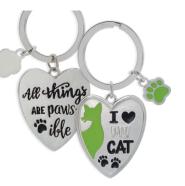

7 98890 20261

Pawsitive® Enamel Key Chains

Accented with colorful enamel and a mini-charm, these Key Chains are fun and fashionable!

No Flaws #49814 

My Dog #49815 7 0 0 0 0 0 1 0 0 1 5

My Cat #49816 

Think Pawsitive #49817 

My Kids Have Paws #49818 

— VISIT US AT OUR SHOWROOMS —

Las Vegas #C825 WORLD MARKET CENTER Atlanta
BLDG 2 #1353 AMERICASMART