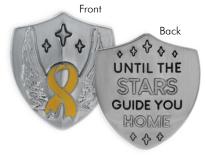

#### 48 Piece Assortment #71720

Includes 12 each of 4 styles and Display

7 98890 71720

Refill #71720R

Yellow Ribbon - Guide #71721

UNTIL THE

STARS GUIDE YOU

HOME