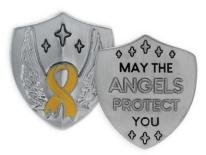

Stars & Stripes - Protect #71714 7 9 8 8 9 0 0 7 1 7 1 4 1 1 1 5

These victory shields are a great reminder that your Angels are always with you.