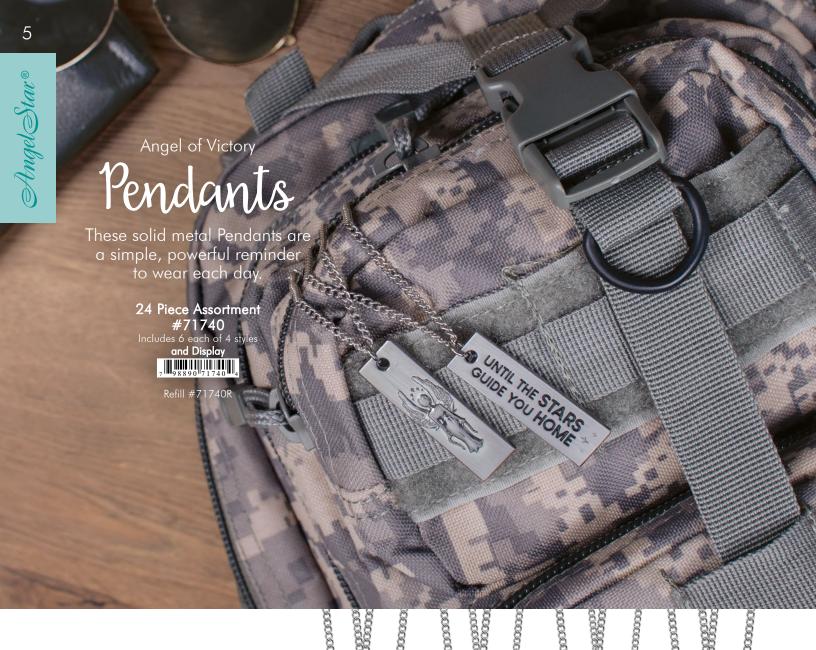

#### 48 Piece Assortment #71710

Includes 12 each of 4 styles and Display 7 98890 71710

Refill #71710R

Yellow Ribbon - Guide #71711 7 98890 71711

Stars & Stripes - Guide #71713 7 98890 71713

Yellow Ribbon - Protect #71712 7 9 8 8 9 0 7 1 7 1 2 1 1

Stars & Stripes - Protect #71714 7 9 8 8 9 0 0 7 1 7 1 4 1 1 1 5

These victory shields are a great reminder that your Angels are always with you.