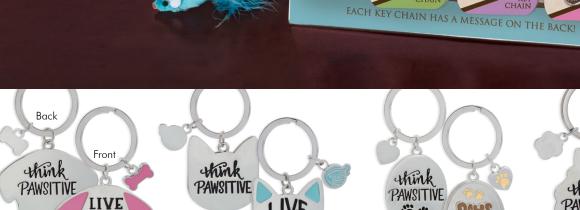

#### 48 Piece Assortment #49810

Includes 6 each of 8 styles and Display 988901498101

Refill #49810R

PAWS-ITIV

live

BARK

#49812 0 8 8 0 0 4 0 8 1 3

Paws To Enjoy #49813 

No Flaws #49814 

My Dog #49815 7 0 0 0 0 0 1 0 0 1 5

My Cat #49816 

Think Pawsitive #49817 

My Kids Have Paws #49818 

— VISIT US AT OUR SHOWROOMS —

Las Vegas #C825 WORLD MARKET CENTER Atlanta
BLDG 2 #1353 AMERICASMART