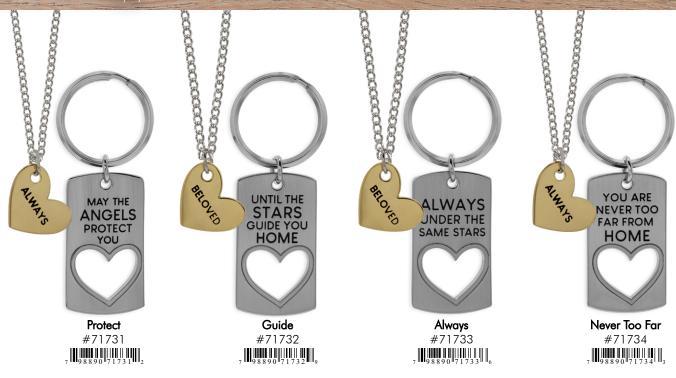

5 4



## Angel of Victory Lapel Pins

Wear these Pins with pride, to show your love and support.

#### 48 Piece Assortment #71710

Includes 12 each of 4 styles and Display 7 98890 71710

Refill #71710R



Yellow Ribbon - Guide #71711 7 98890 71711



Stars & Stripes - Guide #71713 7 98890 71713



Yellow Ribbon - Protect #71712 7 9 8 8 9 0 7 1 7 1 2 1 1



Stars & Stripes - Protect #71714 7 9 8 8 9 0 0 7 1 7 1 4 1 1 1 5



These victory shields are a great reminder that your Angels are always with you.

#### 48 Piece Assortment #71720

Includes 12 each of 4 styles and Display

7 98890 71720

Refill #71720R







Yellow Ribbon - Guide #71721

UNTIL THE

STARS GUIDE YOU

HOME



Stars & Stripes - Guide #71723



Yellow Ribbon - Protect #71722



Stars & Stripes - Protect #71724













# IMPRESSIONS OF BY ANGELSTAR®

The times when you saw only one set of footprints, it was then that I carried you...







An imperfection, polished to shine, Each unique, formed with time.

A tiny pearl, filled with love, and abundant blessings from above.

Let its wisdom flow into your heart, and give you strength that won't depart.

To To

48 Piece Assortment #20260

Includes 6 each of 8 styles

Display & Gift Bags

Pearl Angel

### Figurines

Each precious Cherub holds a pearl of wisdom in its hand.



Packaging Detail



#20262

Love

#20263

Adoring

#20261

7 98890 20261

Pawsitive® Enamel Key Chains

Accented with colorful enamel and a mini-charm, these Key Chains are fun and fashionable!

#### 48 Piece Assortment #49810

Includes 6 each of 8 styles and Display 988901498101

Ref