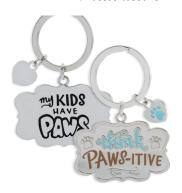

7 98890 20261

Pawsitive® Enamel Key Chains

Accented with colorful enamel and a mini-charm, these Key Chains are fun and fashionable!

No Flaws #49814 

My Dog #49815 7 0 0 0 0 0 1 0 0 1 5

My Cat #49816 

Think Pawsitive #49817 

My Kids Have Paws #49818 

— VISIT US AT OUR SHOWROOMS —

Las Vegas #C825 WORLD MARKET CENTER Atlanta
BLDG 2 #1353 AMERICASMART