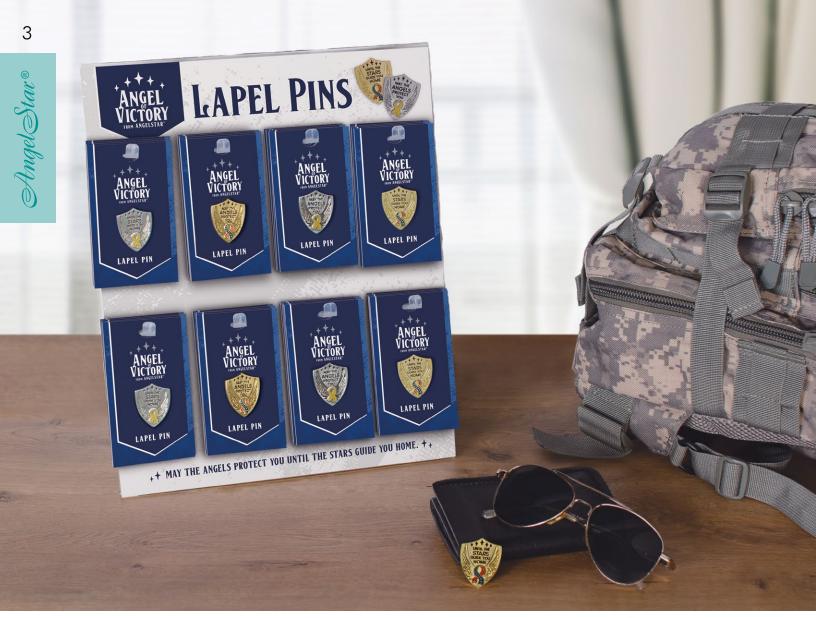

## Angel of Victory Lapel Pins

Wear these Pins with pride, to show your love and support.

#### 48 Piece Assortment #71710

Includes 12 each of 4 styles and Display 7 98890 71710

Refill #71710R

Yellow Ribbon - Guide #71711 7 98890 71711

Stars & Stripes - Guide #71713 7 98890 71713

Yellow Ribbon - Protect #71712 7 9 8 8 9 0 7 1 7 1 2 1 1

Stars & Stripes - Protect #71714 7 9 8 8 9 0 0 7 1 7 1 4 1 1 1 5

These victory shields are a great reminder that your Angels are always with you.