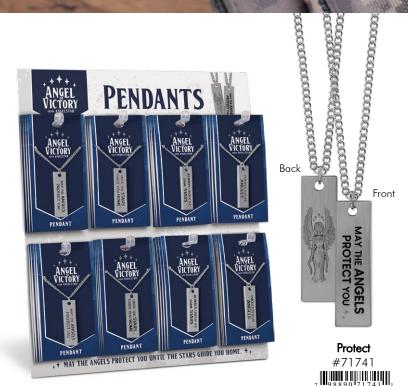

## Angel of Victory Lapel Pins

Wear these Pins with pride, to show your love and support.

#### 48 Piece Assortment #71710

Includes 12 each of 4 styles and Display 7 98890 71710

Refill #71710R

Yellow Ribbon - Guide #71711 7 98890 71711

Stars & Stripes - Guide #71713 7 98890 71713

Yellow Ribbon - Protect #71712 7 9 8 8 9 0 7 1 7 1 2 1 1

Stars & Stripes - Protect #71714 7 9 8 8 9 0 0 7 1 7 1 4 1 1 1 5

These victory shields are a great reminder that your Angels are always with you.