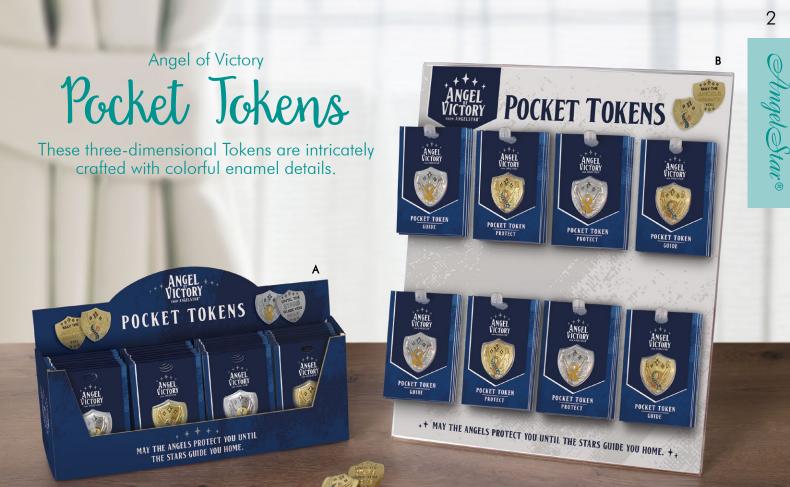

#### A. 48 Piece Assortment #71750

Includes 12 each of 4 styles 7 9 8 8 9 0 0 7 1 7 5 0 0 0 0

#### B. 48 Piece Panel Assortment #71750P

Includes 12 each of 4 styles and Plexi Display 7

Refill #71750PR

Token Side View

Yellow Ribbon - Guide #71751 

Stars & Stripes - Guide #71753 

Yellow Ribbon - Protect #71752 

Stars & Stripes - Protect #71754 7 9 8 8 9 0 7 1 7 5 4