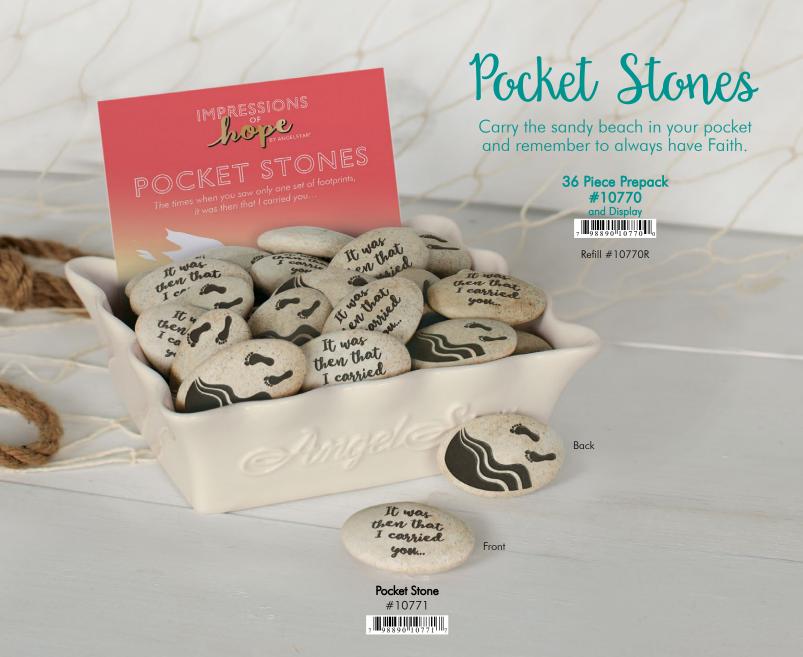

# IMPRESSIONS OF BY ANGELSTAR®

The times when you saw only one set of footprints, it was then that I carried you...

An imperfection, polished to shine, Each unique, formed with time.

A tiny pearl, filled with love, and abundant blessings from above.