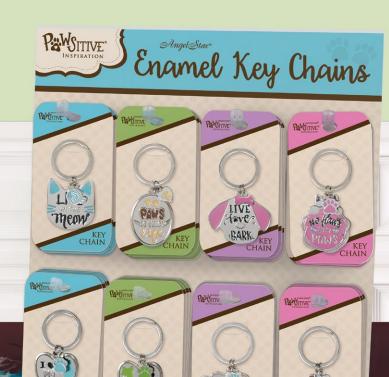

7 98890 20261

Pawsitive® Enamel Key Chains

Accented with colorful enamel and a mini-charm, these Key Chains are fun and fashionable!

#### 48 Piece Assortment #49810

Includes 6 each of 8 styles and Display 988901498101

Refill #49810R

PAWS-ITIV

live

BARK

#49812 0 8 8 0 0 4 0 8 1 3

Paws To Enjoy #49813 