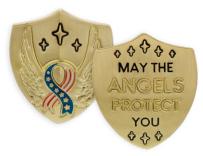

Stars & Stripes - Protect #71714 7 9 8 8 9 0 0 7 1 7 1 4 1 1 1 5

These victory shields are a great reminder that your Angels are always with you.