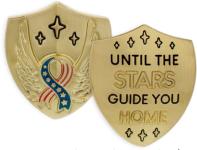

#### 48 Piece Assortment #71720

Includes 12 each of 4 styles and Display

7 98890 71720

Refill #71720R

Yellow Ribbon - Guide #71721

UNTIL THE

STARS GUIDE YOU

HOME